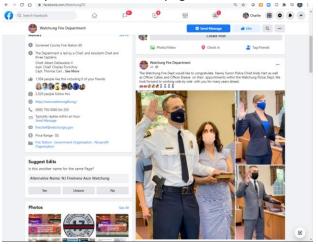

# Municipal Communications Strategy

Evidence of use of channels by municipality within the past 6 months

1) Home page of borough website contains a News & Events section that includes current posting, which are regularly maintained.



Meeting minutes for various bodies are posted regularly.



Municipal social media channels
 Borough Facebook page



Police Department Facebook page



#### Fire Department Facebook page



# Rescue Squad Facebook page



## Rescue Squad Instagram page



## Watchung PD Twitter feed



3) Push notifications via Nixle



## 4) Email notifications

## cneiss@aol.com

From: Watchung Borough <enews@watchungnj.gov>

Sent: Wednesday, May 26, 2021 9:50 PM

To: cneiss@aol.com
Subject: 2021 Summer Camp



# 2021 Summer Camp

Applications for summer camp are now available!! Click <u>HERE</u>!!

Summer Camp Employment Opportunity!

#### cneiss@aol.com

From: Watchung Borough <enews@watchungnj.gov>

Sent: Wednesday, May 26, 2021 1:19 PM

To: cneiss@aol.com

Subject: COVID-19 Vaccine - Information for you and your family



COVID-19 Vaccine - Information for you and your family http://watchungni.gov/notices/2021/covid-19-vaccination-info.pdf

## Borough of Watchung, New Jersey

Borough