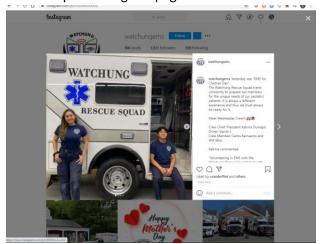

# Municipal Communications Strategy

Evidence of use of channels by municipality within the past 6 months

1) Home page of borough website contains a News & Events section that includes current posting, which are regularly maintained.



Meeting minutes for various bodies are posted regularly.



Municipal social media channels
 Borough Facebook page



Police Department Facebook page



#### Fire Department Facebook page



# Rescue Squad Facebook page



## Rescue Squad Instagram page



## Watchung PD Twitter feed



3) Push notifications via Nixle



## 4) Email notifications

## cneiss@aol.com

From: Watchung Borough <enews@watchungnj.gov>

Sent: Wednesday, May 26, 2021 9:50 PM

To: cneiss@aol.com
Subject: 2021 Summer Camp



# 2021 Summer Camp

Applications for summer camp are now available!! Click <u>HERE</u>!!

Summer Camp Employment Opportunity!

#### cneiss@aol.com

From: Watchung Borough <enews@watchungnj.gov>

Sent: Wednesday, May 26, 2021 1:19 PM

To: cneiss@aol.com

Subject: COVID-19 Vaccine - Information for you and your family



COVID-19 Vaccine - Information for you and your family http://watchungni.gov/notices/2021/covid-19-vaccination-info.pdf

## Borough of Watchung, New Jersey

Borough of Watchung Resident E-mail Notification Service. If you wish to u