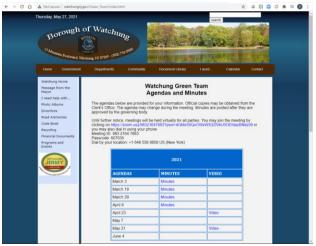

Meeting minutes for various bodies are posted regularly.

Municipal social media channels
 Borough Facebook page

Police Department Facebook page