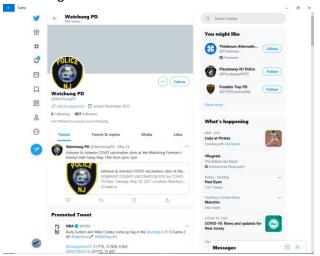

# Municipal Communications Strategy

Evidence of use of channels by municipality within the past 6 months

1) Home page of borough website contains a News & Events section that includes current posting, which are regularly maintained.



Meeting minutes for various bodies are posted regularly.



Municipal social media channels
 Borough Facebook page



Police Department Facebook page



#### Fire Department Facebook page



# Rescue Squad Facebook page



## Rescue Squad Instagram page



## Watchung PD Twitter feed



3) Push notifications via Nixle



## 4) Email notifications

## cneiss@aol.com

From: Watchung Borough <enews@watchungnj.gov>

Sent: Wednesday, May 26, 2021 9:50 PM

To: cneiss@aol.com
Subject: 2021 Summer Camp



# 2021 Summer Camp

Applications for summer camp are now available!! Click <u>HERE</u>!!

Summer Camp Employment Opportunity!

#### cneiss@aol.com

From: Watchung Borough <enews@watchungnj.gov>

Sent: Wednesday, May 26, 2021 1:19 PM

To: cneiss@aol.com

Subject: COVID-19 Vaccine - Information for you and your family



COVID-19 Vaccine - Information for you and your family http://watchungni.gov/notices/2021/covid-19-vaccination-info.pdf

## Borough of Watchung, New Jersey

Borough of Watchung Resident E-mail Notification Service. If you wish to unsubscribe, a link for doing so