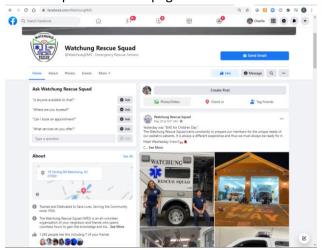

# Municipal Communications Strategy

Evidence of use of channels by municipality within the past 6 months

1) Home page of borough website contains a News & Events section that includes current posting, which are regularly maintained.



Meeting minutes for various bodies are posted regularly.



Municipal social media channels
 Borough Facebook page



Police Department Facebook page



#### Fire Department Facebook page



# Rescue Squad Facebook page



## Rescue Squad Instagram page



## Watchung PD Twitter feed



3) Push notifications via Nixle



## 4) Email notifications

## cneiss@aol.com

From: Watchung Borough <enews@watchungnj.gov>

Sent: Wednesday, May 26, 2021 9:50 PM

To: cneiss@aol.com
Subject: 2021 Summer Camp



# 2021 Summer Camp

Applications for summer camp are now available!! Click <u>HERE</u>!!

Summer Camp Employment Opportunity!

#### cneiss@aol.com

From: Watchung Borough <enews@watchungnj.gov>

Sent: Wednesday, May 26, 2021 1:19 PM

To: cneiss@aol.com

Subject: COVID-19 Vaccine - Information for you and your family



COVID-19 Vaccine - Information for you and your family http://watchungni.gov/notices/2021/covid-19-vaccination-info.pdf

## Borough of Watchung, New Jersey

Borough of Watchung Resident E-mail Noti